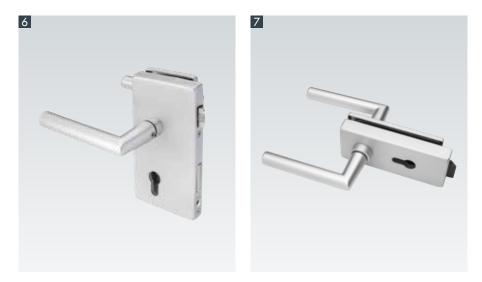

 $\bf 6$  GM LOCK «OFFICE» |  $\bf 7$  GM LOCK «STUDIO» |  $\bf 8$  GM FRAME HINGE ROUND |  $\bf 9$  GM FRAME STRIP ANGULAR

1 GM FRAME HINGE | 2 GM LOCK «OFFICE» | 3 T FRAME (CROSS SECTION)

 $1~\mbox{GM}$  ice-H\*\* |  $2~\mbox{GM}$  lamimartex |  $3~\mbox{GM}$  satinato\* |  $4~\mbox{GM}$  printmart\*