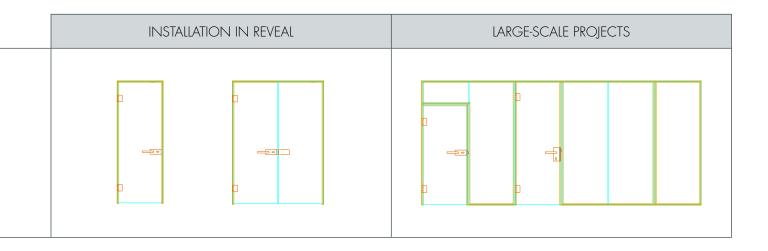

#### **GM FRAME PROFILES**

THE OPTIMAL SOLUTION FOR GLASS PARTITION WALLS For reveal doors or large-scale installations 8 mm toughened safety glass to 16.2 mm laminated safety glass

1 L FRAME | 2 T FRAME | 3 SURFACE: EV1 | 4 SURFACE: SIMILAR TO NIRO MATT | 5 SURFACE: CHROME