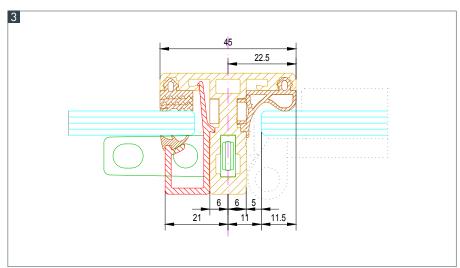

#### **GM FRAME PROFILES**

THE OPTIMAL SOLUTION FOR GLASS PARTITION WALLS For reveal doors or large-scale installations 8 mm toughened safety glass to 16.2 mm laminated safety glass

1 L FRAME | 2 T FRAME | 3 SURFACE: EV1 | 4 SURFACE: SIMILAR TO NIRO MATT | 5 SURFACE: CHROME

 $\bf 6$  GM LOCK «OFFICE» |  $\bf 7$  GM LOCK «STUDIO» |  $\bf 8$  GM FRAME HINGE ROUND |  $\bf 9$  GM FRAME STRIP ANGULAR

1 GM FRAME HINGE | 2 GM LOCK «OFFICE» | 3 T FRAME (CROSS SECTION)

 $1~\mbox{GM}$  ice-H\*\* |  $2~\mbox{GM}$  lamimartex |  $3~\mbox{GM}$  satinato\* |  $4~\mbox{GM}$  printmart\*