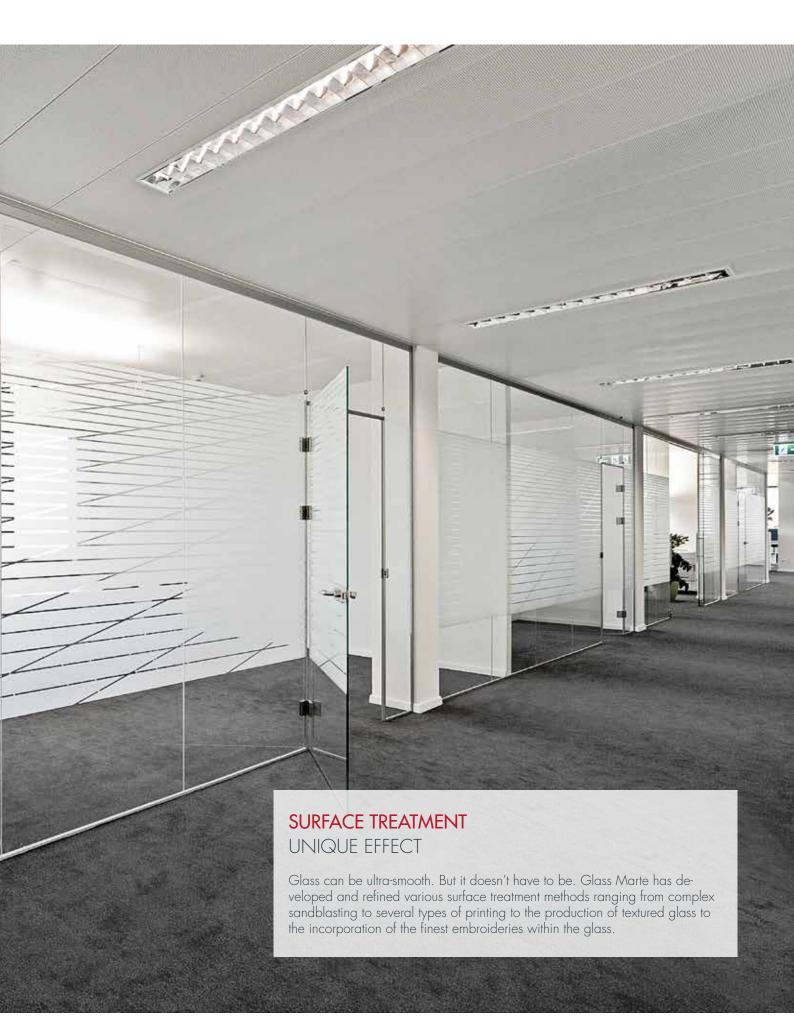

### EFFICIENT PLANNING AND SIMPLE ASSEMBLY

The glass room dividers by Glas Marte are the perfect choice for situations in which privacy needs to go hand in hand with openness and light. Your design wishes know no bounds thanks to the many ways in which GM FRAME PROFILES can be combined.

Exceptionally slim profile cross-sections, reduced to their essential functionality, allow the glass to take centre stage. Perfectly shaped, elegant material joints and delicate connections with adjacent components emphasise the technical sophistication of the profile cross-section.

Doors and fittings can be discreetly integrated into the wall without edges, corners or projections. The slender silhouette of the overall construction is completely upheld.