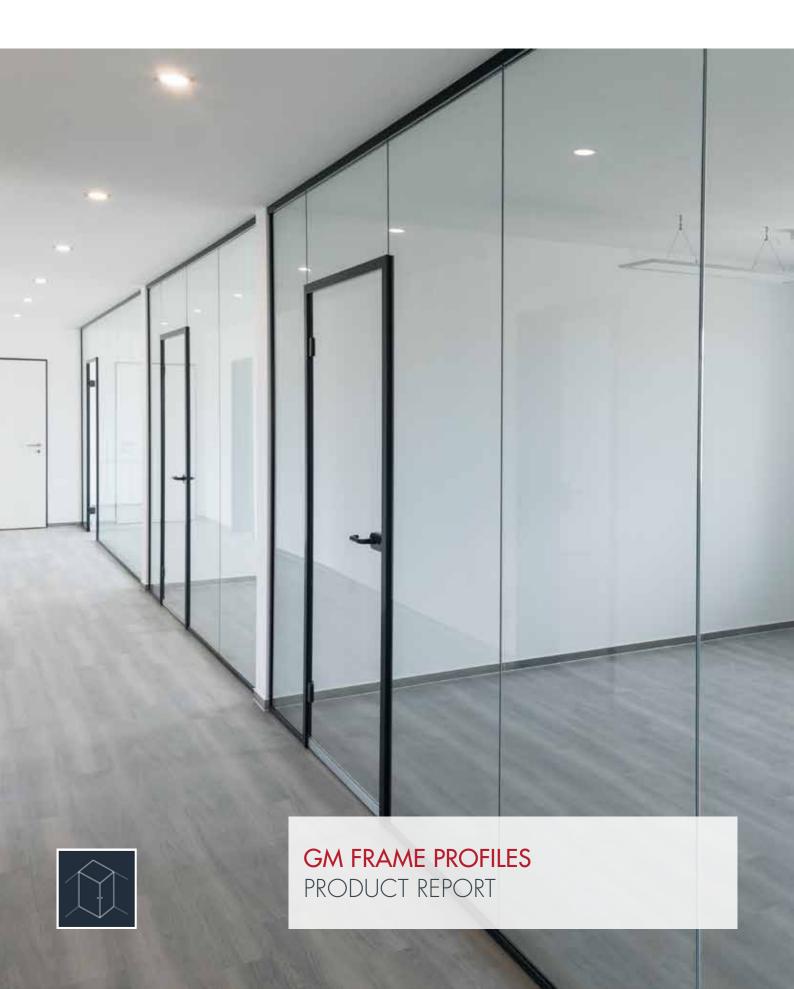

### EFFICIENT PLANNING AND SIMPLE ASSEMBLY

The glass room dividers by Glas Marte are the perfect choice for situations in which privacy needs to go hand in hand with openness and light. Your design wishes know no bounds thanks to the many ways in which GM FRAME PROFILES can be combined.

Exceptionally slim profile cross-sections, reduced to their essential functionality, allow the glass to take centre stage. Perfectly shaped, elegant material joints and delicate connections with adjacent components emphasise the technical sophistication of the profile cross-section.

Doors and fittings can be discreetly integrated into the wall without edges, corners or projections. The slender silhouette of the overall construction is completely upheld.