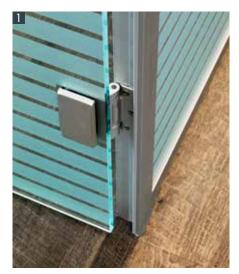

#### **GM FRAME PROFILES**

THE OPTIMAL SOLUTION FOR GLASS PARTITION WALLS For reveal doors or large-scale installations 8 mm toughened safety glass to 16.2 mm laminated safety glass

1 L FRAME | 2 T FRAME | 3 SURFACE: EV1 | 4 SURFACE: SIMILAR TO NIRO MATT | 5 SURFACE: CHROME