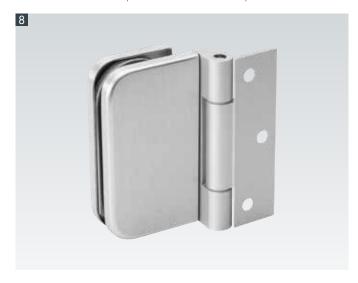

 $\bf 6$  GM LOCK «OFFICE» |  $\bf 7$  GM LOCK «STUDIO» |  $\bf 8$  GM FRAME HINGE ROUND |  $\bf 9$  GM FRAME STRIP ANGULAR

1 GM FRAME HINGE | 2 GM LOCK «OFFICE» | 3 T FRAME (CROSS SECTION)

 $1~\mbox{GM}$  ice-H\*\* |  $2~\mbox{GM}$  lamimartex |  $3~\mbox{GM}$  satinato\* |  $4~\mbox{GM}$  printmart\*