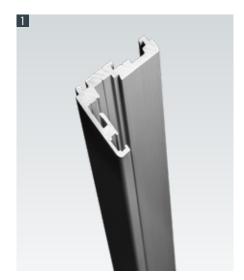

#### **GM FRAME PROFILES**

THE OPTIMAL SOLUTION FOR GLASS PARTITION WALLS For reveal doors or large-scale installations 8 mm toughened safety glass to 16.2 mm laminated safety glass

1 L FRAME | 2 T FRAME | 3 SURFACE: EV1 | 4 SURFACE: SIMILAR TO NIRO MATT | 5 SURFACE: CHROME