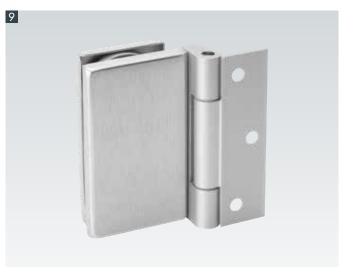

 $\bf 6$  GM LOCK «OFFICE» |  $\bf 7$  GM LOCK «STUDIO» |  $\bf 8$  GM FRAME HINGE ROUND |  $\bf 9$  GM FRAME STRIP ANGULAR

1 GM FRAME HINGE | 2 GM LOCK «OFFICE» | 3 T FRAME (CROSS SECTION)

 $1~\mbox{GM}$  ice-H\*\* |  $2~\mbox{GM}$  lamimartex |  $3~\mbox{GM}$  satinato\* |  $4~\mbox{GM}$  printmart\*