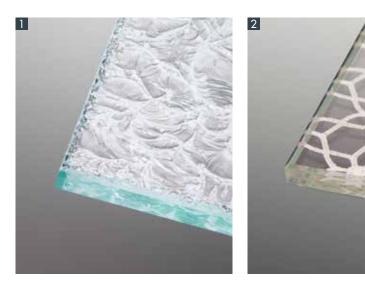

 $\bf 6$  GM LOCK «OFFICE» |  $\bf 7$  GM LOCK «STUDIO» |  $\bf 8$  GM FRAME HINGE ROUND |  $\bf 9$  GM FRAME STRIP ANGULAR

1 GM FRAME HINGE | 2 GM LOCK «OFFICE» | 3 T FRAME (CROSS SECTION)

 $1~\mbox{GM}$  ice-H\*\* |  $2~\mbox{GM}$  lamimartex |  $3~\mbox{GM}$  satinato\* |  $4~\mbox{GM}$  printmart\*