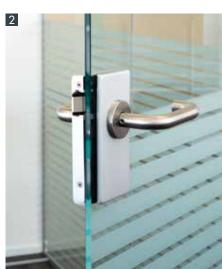

#### **GM FRAME PROFILES**

THE OPTIMAL SOLUTION FOR GLASS PARTITION WALLS For reveal doors or large-scale installations 8 mm toughened safety glass to 16.2 mm laminated safety glass

1 L FRAME | 2 T FRAME | 3 SURFACE: EV1 | 4 SURFACE: SIMILAR TO NIRO MATT | 5 SURFACE: CHROME

 $\bf 6$  GM LOCK «OFFICE» |  $\bf 7$  GM LOCK «STUDIO» |  $\bf 8$  GM FRAME HINGE ROUND |  $\bf 9$  GM FRAME STRIP ANGULAR

1 GM FRAME HINGE | 2 GM LOCK «OFFICE» | 3 T FRAME (CROSS SECTION)

 $1~\mbox{GM}$  ice-H\*\* |  $2~\mbox{GM}$  lamimartex |  $3~\mbox{GM}$  satinato\* |  $4~\mbox{GM}$  printmart\*