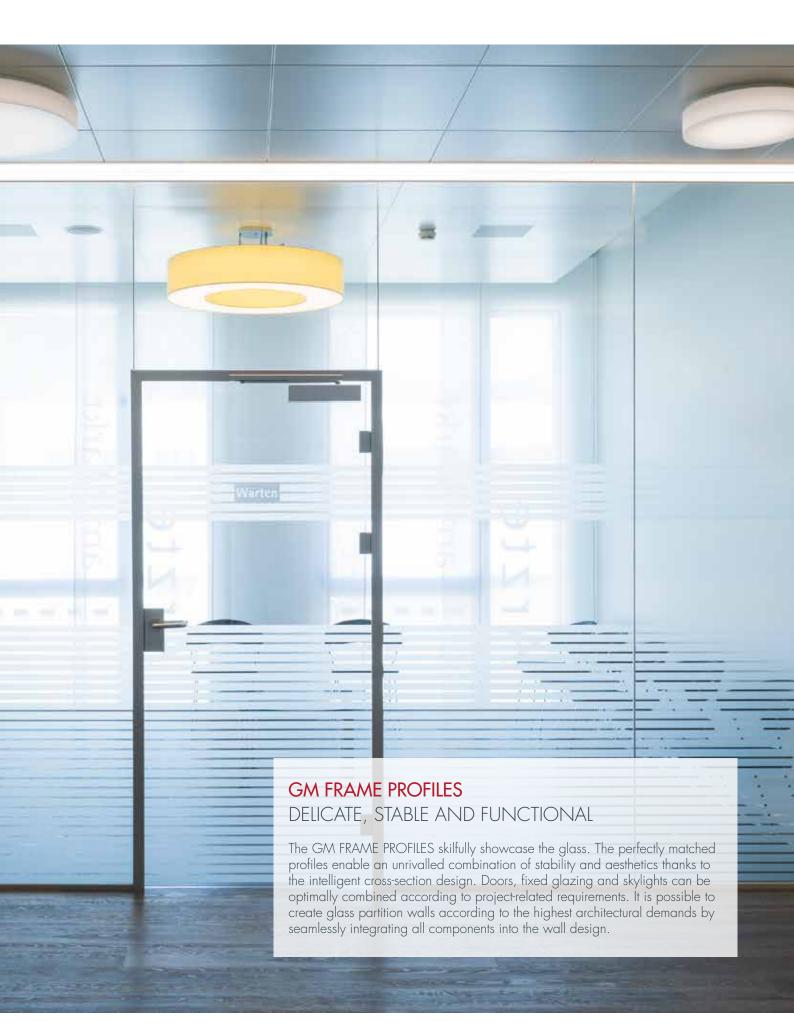

### EFFICIENT PLANNING AND SIMPLE ASSEMBLY

The glass room dividers by Glas Marte are the perfect choice for situations in which privacy needs to go hand in hand with openness and light. Your design wishes know no bounds thanks to the many ways in which GM FRAME PROFILES can be combined.

Exceptionally slim profile cross-sections, reduced to their essential functionality, allow the glass to take centre stage. Perfectly shaped, elegant material joints and delicate connections with adjacent components emphasise the technical sophistication of the profile cross-section.

Doors and fittings can be discreetly integrated into the wall without edges, corners or projections. The slender silhouette of the overall construction is completely upheld.