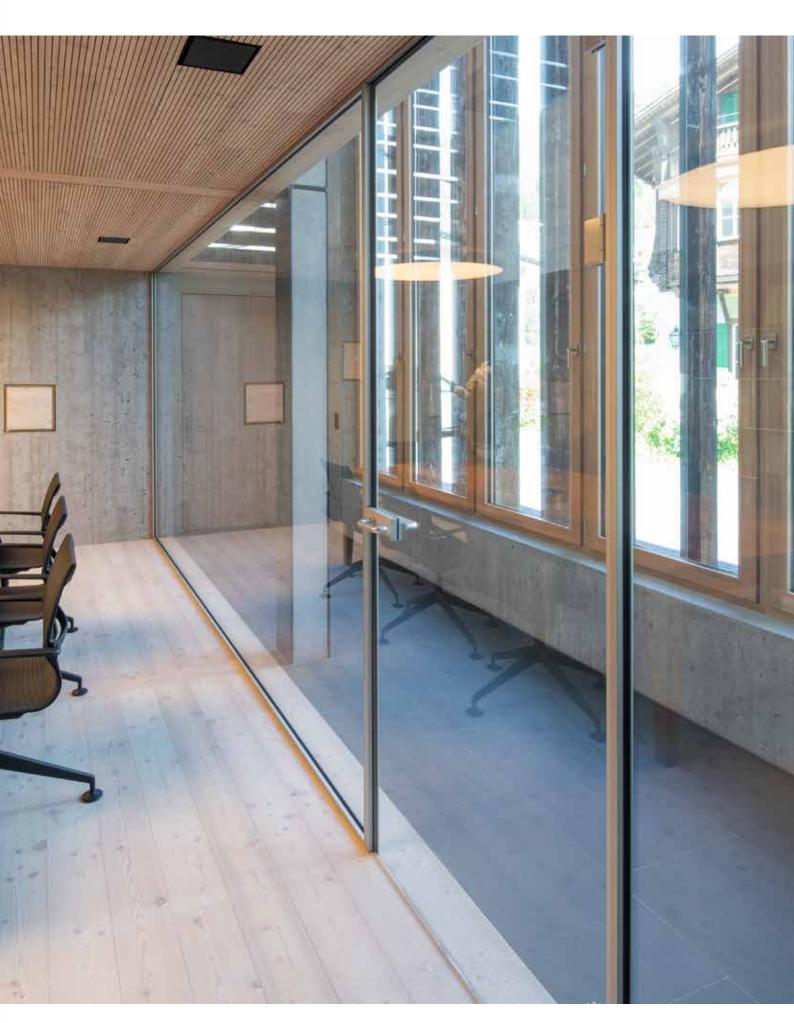

#### **GM FRAME PROFILES**

THE OPTIMAL SOLUTION FOR GLASS PARTITION WALLS For reveal doors or large-scale installations 8 mm toughened safety glass to 16.2 mm laminated safety glass

1 L FRAME | 2 T FRAME | 3 SURFACE: EV1 | 4 SURFACE: SIMILAR TO NIRO MATT | 5 SURFACE: CHROME